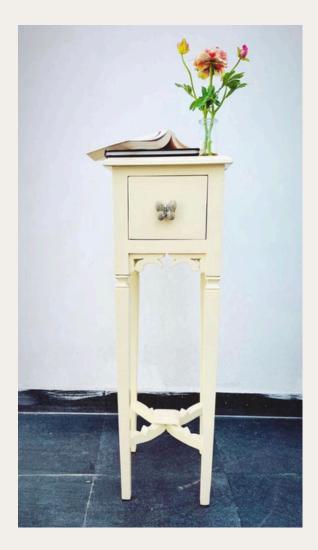

Teak Wood Dining Chair in Cream Upholstery

Butterfly Knob Side Table

Consoles

Complete the look and functionality of your living spaces with our versatile consoles.

Antique Console

Victorian Style Wine Table