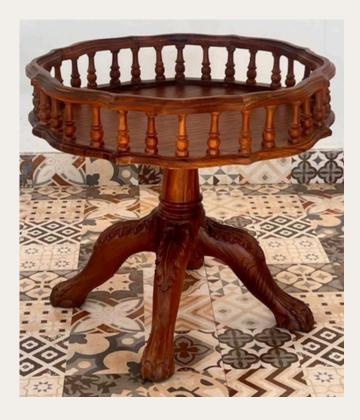

Teak Wood Dining Chair in Cream Upholstery

Butterfly Knob Side Table

Consoles

Complete the look and functionality of your living spaces with our versatile consoles.

Antique Console

Victorian Style Wine Table

Side Tables

Complete the look and functionality of your living spaces with our versatile tables.

Wicker-Accented Bedside Table

Mesting Tables

Cushions

Add a touch of elegance and comfort to your living spaces with these handmade cushions.