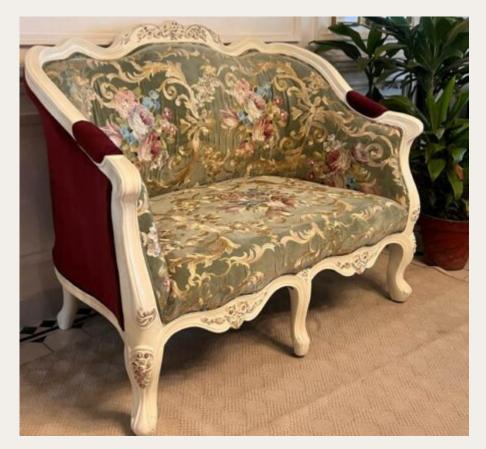

# Louis XV Style Horal Settee

Tapestry Bench

**Upholstered** Sofas

Our sofa collection is built to last. It's not just a piece of furniture; it's a statement of your style.

Love Settee

Petal Pink Parlor Piece