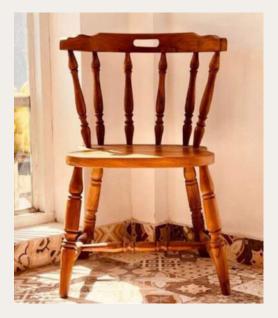

Chairs

Each chair is a masterpiece in its own right , crafted to bring comfort and an aesthetic appeal to your place.

Teakwood French Carved

Foldable Teakwood Chair

Tranquil Blue Teakwood

Teakwood Rocking Chair