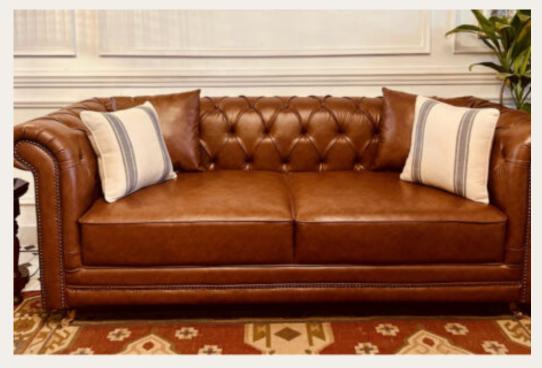

# Camden Slipcovered Sofa

Brown Leatherite Chesterfield

**Upholstered** Sofas

Our sofa collection is built to last. It's not just a piece of furniture; it's a statement of your style.

Old-World Charm

Blushing Elegance 2- Seater