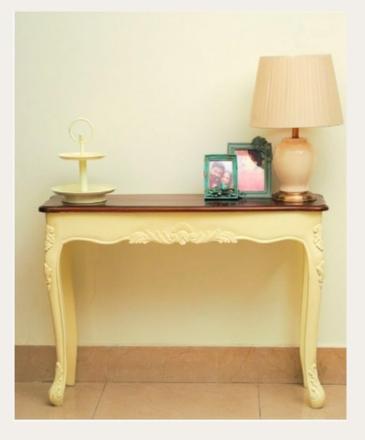

Teak Wood Dining Chair in Cream Upholstery

Butterfly Knob Side Table

Consoles

Complete the look and functionality of your living spaces with our versatile consoles.

Antique Console

Victorian Style Wine Table