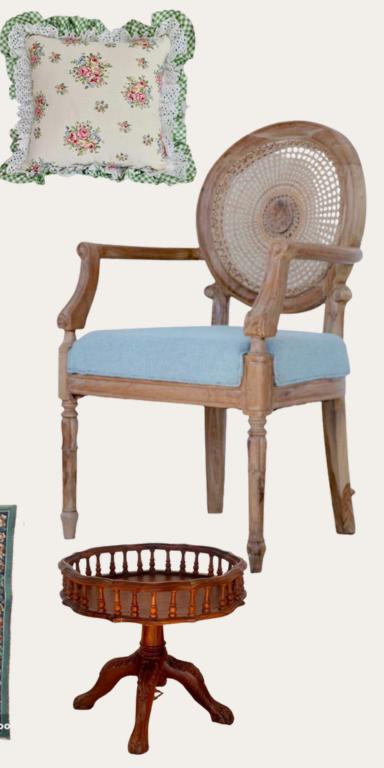

Chairs

Each chair is a masterpiece in its own right , crafted to bring comfort and an aesthetic appeal to your place.

Rasp-White Gingham Chair

Houndstooth Pattern Chair

Pink Statement Armchair

Dog Print Tiny Chair

Chairs

Each chair is a masterpiece in its own right , crafted to bring comfort and an aesthetic appeal to your place.

Teakwood French Carved

Foldable Teakwood Chair

Tranquil Blue Teakwood

Teakwood Rocking Chair

Chairs

Each chair is a masterpiece in its own right , crafted to bring comfort and an aesthetic appeal to your place.

Holbeck Mid-Century Chair

Mid-century Comfort Teakwood Lounge Chair

French Provincial Armchair

Easy Lounge Chair

Chairs

Each chair is a masterpiece in its own right , crafted to bring comfort and an aesthetic appeal to your place.

Teak Wood Dining Chair Upholstered in Fruit print

Horal Fury

Teak Chic Dining Chair