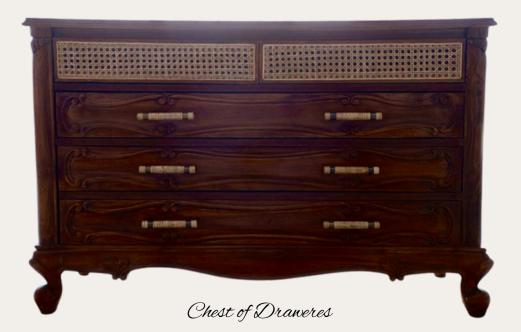

fort and an aesthetic appeal to your place.



Teakwood French Carved



Foldable Teakwood Chair



Tranquil Blue Teakwood



Teakwood Rocking Chair

Chairs

Each chair is a masterpiece in its own right , crafted to bring comfort and an aesthetic appeal to your place.



Holbeck Mid-Century Chair



Mid-century Comfort Teakwood Lounge Chair



French Provincial Armchair



Easy Lounge Chair

Chairs

Each chair is a masterpiece in its own right , crafted to bring comfort and an aesthetic appeal to your place.



Teak Wood Dining Chair Upholstered in Fruit print



Horal Fury



Teak Chic Dining Chair



Teak Wood Dining Chair in Cream Upholstery



Butterfly Knob Side Table

Consoles

Complete the look and functionality of your living spaces with our versatile consoles.



Antique Console





Victorian Style Wine Table



Side Tables

Complete the look and functionality of your living spaces with our versatile tables.



Wicker-Accented Bedside Table

Mesting Tables

Cushions

Add a touch of elegance and comfort to your living spaces with these handmade cushions.



Bluish Embroidered Leafy Cushions



Bird Print Leafy Cushions



Lemon & Leaf Embroidered Cushion



Horal Cushion



SecretGarden Comfort Cushions



Picture Frames

A collection of vintage frames that not only make you nostalgic but tell a story of their own.

















Isha Arora Designs

PhotoR





Made In India

Shipping Worldwide





ishaaroradesigns@gmail.com



+91 97635 06667



Experience Center Samrala Rd, Bhattian, Khanna, Punjab



www.ishaaroradesigns.com