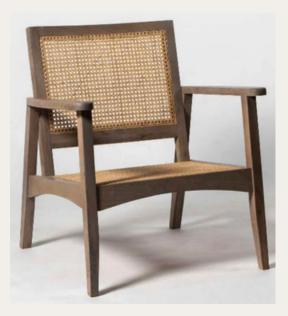

Easy Lounge Chair

Chairs

Each chair is a masterpiece in its own right , crafted to bring comfort and an aesthetic appeal to your place.

Teak Wood Dining Chair Upholstered in Fruit print

Horal Fury

Teak Chic Dining Chair