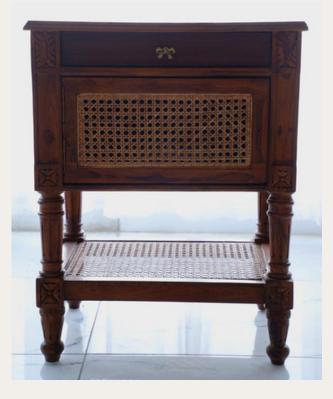

Teak Wood Dining Chair in Cream Upholstery

Butterfly Knob Side Table

Consoles

Complete the look and functionality of your living spaces with our versatile consoles.

Antique Console

Victorian Style Wine Table

Side Tables

Complete the look and functionality of your living spaces with our versatile tables.

Wicker-Accented Bedside Table

Mesting Tables

Cushions

Add a touch of elegance and comfort to your living spaces with these handmade cushions.