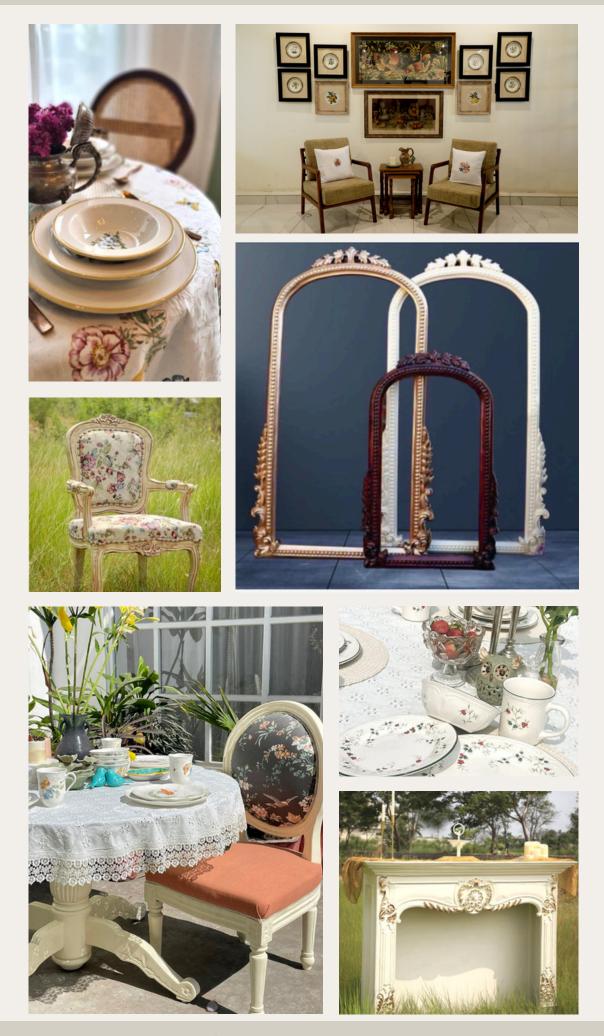

Over the past year, we have successfully completed multiple projects in different spaces, including homes and offices. Each project is carefully conceptualized to reflect English/Vintage aesthetics, considering each individual's personality and needs.

Bluish Embroidered Leafy Cushions

Bird Print Leafy Cushions

Lemon & Leaf Embroidered Cushion

Horal Cushion

SecretGarden Comfort Cushions

Picture Frames

A collection of vintage frames that not only make you nostalgic but tell a story of their own.