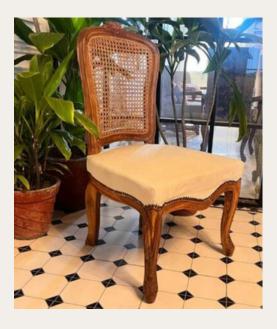

Teak Wood Dining Chair in Cream Upholstery

Butterfly Knob Side Table

Consoles

Complete the look and functionality of your living spaces with our versatile consoles.

Antique Console

Victorian Style Wine Table